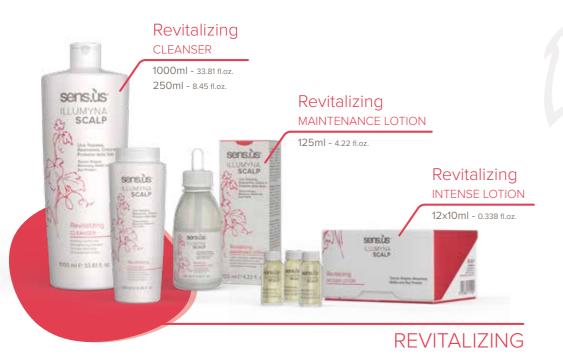

But the shaft also needs nourishment: Detox Hydra Mask completes the treatment for deep-down re-hydration.

Sebum regulator and purifying line dedicated to effectively co unteract the overproduction of sebum, ideal for oily scalp and heavy hair.

Thanks to its technology based on Tuscan Grapes (Vitis Vinifera), Rosemary and hydrolyzed proteins it is able to invigorate the scalp and give thickness and strength to the hair, its stimulating properties help to slow down hair loss. For fragile hair prone to thinning. By using the treatment regularly, hair will be visibly fuller and healthier.

The strengthening and energising line designed to give body and fullness to thin and weakened hair.

sens.ùs

#### INTENSIVE REVITALIZING TREATMENT RITUAL/ HAIR LOSS TREATMENT

The **REVITALIZING INTENSIVE** treatment ritual can be carried out as a prevention of the abnormality, or as a treatment for those who show thinning or local hair loss.

For effective treatment where the abnormality is already present, a minimum period of 4 consecutive weeks of intensive treatment twice a week (8 ampoules) followed by a further 4 weeks of intensive treatment once a week (4 ampoules) is recommended

For a preventive treatment, a minimum period of 12 consecutive weeks of intensive treatment once a week (12 ampoules) is recommended during the periods of the most important seasonal changes (autumn and spring), starting at least 2 weeks before the seasonal change.

Although the best effect of **REVITALISING INTENSE LOTION** is obtained after preparing the scalp with PRE CLEANSER and CLEANSER, the lotion can also be applied to dry hair, with a light massage for about 5 minutes to distribute the lotion and stimulate the scalp's microcirculation