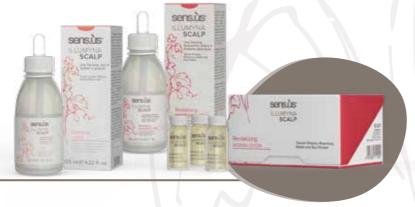

# Lotions

The final stage of the Illumyna Scalp treatment includes three lotions: two lotions target hair loss and the third lotion targets scalp dehydration and sensitivity

Pat the hair, wrap it in a turban and seat the client at the workstation.

Release the hair from the turban and comb through the hair, bringing the hair towards the back. Using the drop applicator, distribute Sens.ùs Illumyna Scalp Soothing LOTION directly onto the scalp, then, with a gentle massage, distribute the product evenly. Do not rinse.

#### **SCALP TREATMENT**

Soothing Lotion

Distribute gently with massage

DO NOT RINSE

If necessary, apply the most suitable ELIXIR LEAVE-IN ILLUMYNA for the hair

Style as desired