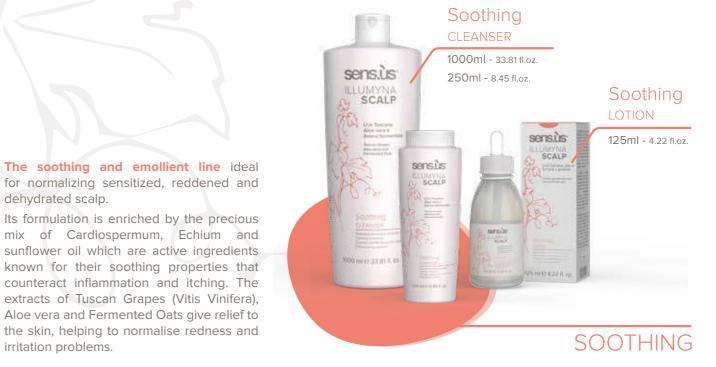

Purifies from impurities, restores the perfect balance of scalp and hair and promotes the maintenance of a healthy scalp.

dehydrated scalp. Its formulation is enriched by the precious mix of Cardiospermum, Echium and sunflower oil which are active ingredients known for their soothing properties that counteract inflammation and itching. The extracts of Tuscan Grapes (Vitis Vinifera), Aloe vera and Fermented Oats give relief to the skin, helping to normalise redness and irritation problems.

Thanks to its technology based on Tuscan Grapes (Vitis Vinifera), Rosemary and hydrolyzed proteins it is able to invigorate the scalp and give thickness and strength to the hair, its stimulating properties help to slow down hair loss. For fragile hair prone to thinning. By using the treatment regularly, hair will be visibly fuller and healthier.