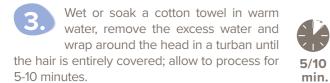

Massage gently in rotating movements to evenly distribute Sens.ùs Illumyna Scalp Detox-Hydra PRE CLEANSER.

Wet, or soak a cotton towel in warm water, remove excess water and create a turban covering the entire hair, leave on for 5/10 minutes.

Wet, or soak a cotton towel in warm water, remove excess water and create a turban covering the entire hair, leave on for 5/10 minutes.

After the application time has elapsed, have the client sit down to wash, release the hair from the turban and, adding water as needed. massage in until the Sens.ùs Illumyna Scalp **Detox-Hydra PRE CLEANSER** is completely rinsed out.