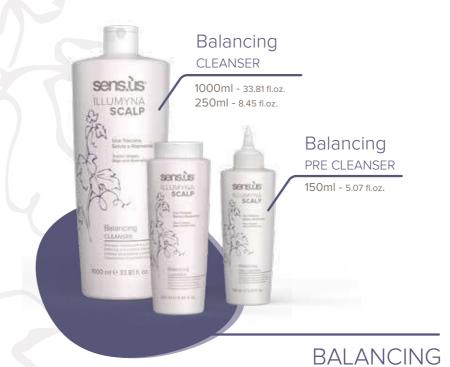

# COMPLETE TREATMENT RITUAL **OILY DANDRUFF**

Prepare the client for the treatment at the work station.

Put 20-25 g of Sens.ùs Illumyna Scalp Balancing PRE CLEANSER in a bowl.

Using a brush, apply a generous amount of Sens.ùs Illumyna Scalp Balancing PRE CLEANSER on the scalp as you separate sections with a comb.

Massage gently in a circular motion to distribute Sens.ùs Illumyna Scalp Balancing PRE CLEANSER evenly and finish with slightly more vigorous movements.

Once the processing time has elapsed, invite the client to sit at the wash station, remove the wrap, and slowly add water and massage until Balancing PRE CLEANSER has been completely rinsed out.

#### **PREPARATION**

CLEANSING

PRE CLEANSER

20-25 g Balancing Detox-Hvdra

10-15 ml

CLEANSER

If necessary, apply

If necessary, apply the appropriate ELIXIR LEAVE-IN ILLUMYNA for the hair type.

#### **COMPLETE SEBUM TREATMENT** RITUAL

At the salon, prepare the client for

In a bowl, add 20-25 g of Sens.ùs Illumyna **Balancing PRE CLEANSER.** 

a brush.

Massage gently with rotating movements to evenly distribute Sens.ùs Illumyna Scalp Balancing PRE CLEANSER, slightly intensifying the massage in the final phase.

**CLEANSING** 

20-25 g Balancing PRE CLEANSER

RINSE

leave-in RINSE

Use the nozzle of the applicator to separate and apply Sens.ùs Illumyna Scalp Balancing CLEANSER directly onto the scalp.

After application, massage gently with rotating movements to evenly distribute Sens. ùs Illumyna Scalp Balancing CLEANSER and create a pleasant lather. Leave on for 5 minutes, then rinse.

# COMPLETE/BASIC BALANCING TREATMENT RITUAL SEBUM

The **BALANCING** treatment ritual is recommended as a treatment for those with persistent or temporary excess sebum problems to restore the necessary skin balance

Constant use of the treatment for the most intense cases or a **minimum** period of **4** consecutive **weeks** of treatment is recommended in order to stabilise any temporary abnormality.

| Persistent anomaly treatment | Temporary anomaly treatment |
|------------------------------|-----------------------------|
| Constant use                 | 4 weeks                     |
| 2 times a week               | 2 times a week              |