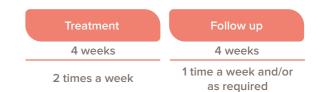

#### COMPLETE/BASIC TREATMENT RITUAL DRY/OILY DANDRUFF

The dry/oily dandruff treatment ritual is performed to treat the scalp problem of dandruff, and to reestablish the scalp's natural balance.

It is recommended that the treatment be used **twice a week** for a minimum period of **four consecutive weeks** in order to correct any issues present, followed by use **once a week** for **four weeks** as follow-up and to maintain the scalp's balance.