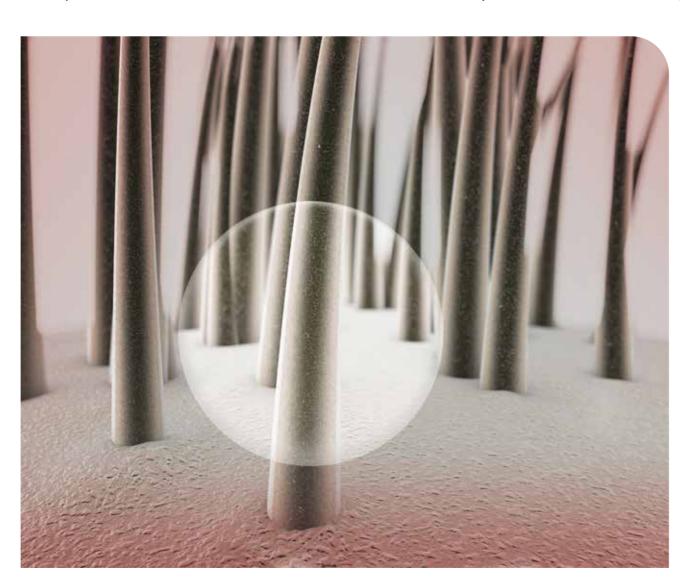

#### **COLORGRACE SECRETS**

**K.A.P. SHINE TRIPLEX** nourishes scalp and hair from the inside.

KAPS - Keratin Associated Proteins - are the essential components of the hair's internal structure

### MEET KAP SHINE TRIPLEX

The natural complex at the very heart of Colorgrace.

**KAP SHINE TRIPLEX** boasts powerful properties and is the key ingredient of the range's new formula.

KAP SHINE TRIPLEX nourishes and cares for scalp and hair from the inside!