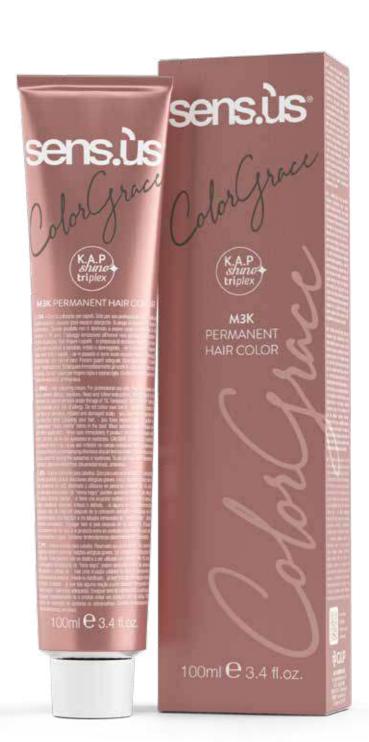

#### **COLORGRACE SECRETS**

**K.A.P. SHINE TRIPLEX** nourishes scalp and hair from the inside.

KAPS - Keratin Associated Proteins - are the essential components of the hair's internal structure

### COLORGRACE, A CUTTING-EDGE APPROACH

Simple, everyday things, such as exposure to UV rays and using hairdryers and hair straighteners, affect hair condition.

Proteomics, defined as the study of proteins, is Colorgrace's cutting-edge approach to identifying what hair needs, through the use of natural ingredients with remarkable properties.

This is how protein-treated hair can be transformed into healthy hair that is full of vitality.